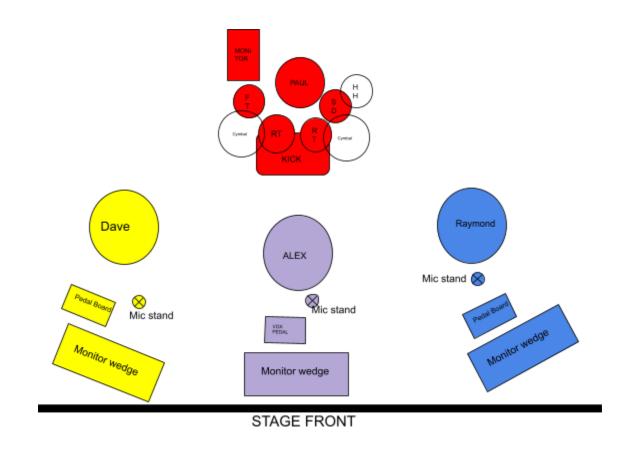

SURELY TEMPO GENERAL TECH RIDER / STAGE CONFIGURATION PAGE 1/2

| MEMBERS:          | INSTRUMENT                |  |  |  |
|-------------------|---------------------------|--|--|--|
| ALEX MARTINEZ     | (VOCALS/RYTH GTR)         |  |  |  |
| RAYMOND PARDO     | (BASS GTR/BACKUP VOCALS)  |  |  |  |
| DAVE ISMODES      | (LEAD GTR/BACKUP VOCALS)  |  |  |  |
| PAUL FLORINDO     | (DRUMS)                   |  |  |  |
| Instruments       | Outputs /Cables needed    |  |  |  |
| 2x Guitars        | 2x TS Guitar Cables       |  |  |  |
| 2x Guitar Amps    | 2x XLR                    |  |  |  |
| lx Bass (DI)      | 1x TS -> DI BOX -> 1x XLR |  |  |  |
| 3x Microphones    | 3x XLR                    |  |  |  |
| 1x Drum Kit       | 9x XLR                    |  |  |  |
| (1 X Kick)        |                           |  |  |  |
| (1 x Snare)       |                           |  |  |  |
| (1 x Floor Tom)   |                           |  |  |  |
| (2 x Rack Tom)    |                           |  |  |  |
| (1 x High Hat)    |                           |  |  |  |
| (2 x Cymbals)     |                           |  |  |  |
| 4X Stage Monitors | 4x XLR                    |  |  |  |

SURELY TEMPO GENERAL TECH RIDER / STAGE CONFIGURATION PAGE 2/2

CHANNEL LIST

| <u>CHANN</u> | EL           | INSTRUMENT |                | MIC     | STAND      |
|--------------|--------------|------------|----------------|---------|------------|
| 1.           | SURELY TEMPO | DRUM KIT   | (KICK IN)      | beta 91 | SHORT BOOM |
| 2.           | SURELY TEMPO | DRUM KIT   | (KICK OUT)     | beta 52 | SHORT BOOM |
| З.           | SURELY TEMPO | DRUM KIT   | (SNARE TOP)    | SM57    | SHORT BOOM |
| 4.           | SURELY TEMPO | DRUM KIT   | (SNARE BOTTOM) | SM57    | CLIP       |
| 5.           | SURELY TEMPO | DRUM KIT   | (FLOOR TOM)    | beta 98 | CLIP       |
| 6.           | SURELY TEMPO | DRUM KIT   | (RACK TOM)     | beta 98 | CLIP       |
| 7.           | SURELY TEMPO | DRUM KIT   | (RACK TOM)     | beta 98 | CLIP       |
| 8.           | SURELY TEMPO | DRUM KIT   | (OH L)         | SM81    | BOOM       |
| 9.           | SURELY TEMPO | DRUM KIT   | (OH R)         | SM81    | BOOM       |
| 10.          | BASS         |            |                | DI      |            |
| 11.          | GUITAR 1     |            |                | SM57    | SHORT BOOM |
| 12.          | GUITAR 2     |            |                | SM57    | SHORT BOOM |
| 13.          | MAIN VOCAL   |            |                | BETA 58 | BOOM       |
| 14.          | BG VOCAL 1   |            |                | BETA 58 | BOOM       |
| 15.          | BG VOCAL 2   |            |                | BETA 58 | BOOM       |
|              |              |            |                |         |            |